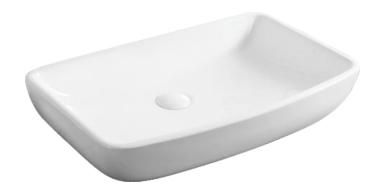

## **SPECIFICATIONS**

Designed to make an impression.

## **Features:**

- No faucet holes
- Requires wall or counter-mount faucet
- No overflow drain

Material: Vitreous china

Installation: Above-counter or countertop

Dimensions: 23-1/2"W x 15"L x 5-1/8"D

Strainer not included