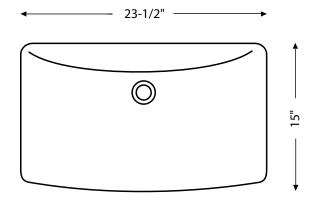

## **Features:**

- No faucet holes
- Requires wall or counter-mount faucet
- No overflow drain

Material: Vitreous china

Installation: Above-counter or countertop

Dimensions: 23-1/2"W x 15"L x 5-1/8"D

Strainer not included