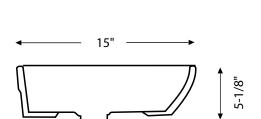

## **Features:**

- No faucet holes
- Requires wall or counter-mount faucet
- No overflow drain

Material: Vitreous china

Installation: Above-counter or countertop

Dimensions: 23-1/2"W x 15"L x 5-1/8"D

Strainer not included